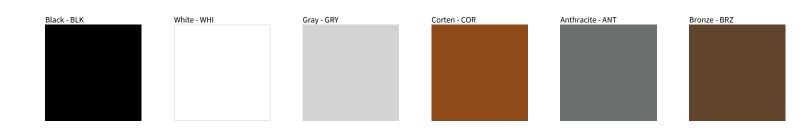

## TETRA LINEAR SURFACE COLOR FINISH CHART

| PROJECT  |  |
|----------|--|
| ТҮРЕ     |  |
| NOTES    |  |
| QUANTITY |  |
| DATE     |  |

Digital: Not all screens are calibrated the same, and therefore, colors will appear differently between screens.